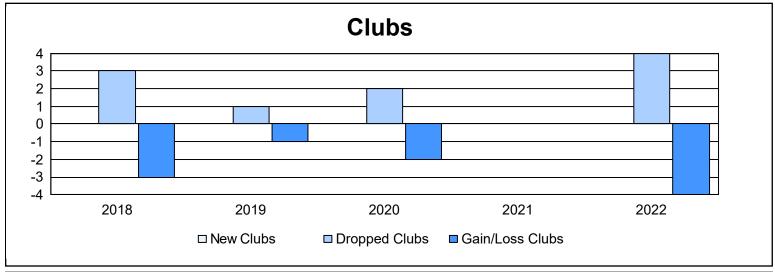

District 22 A

As of June 2022 Cumulative

| Year      | New<br>Clubs | Dropped<br>Clubs | Gain/<br>Loss<br>Clubs | New<br>Members | Charter<br>Members | Reinstate<br>Members | Transfer<br>Members | Total<br>Member<br>Added | Total<br>Members<br>Dropped | Gain/<br>Loss<br>Members |
|-----------|--------------|------------------|------------------------|----------------|--------------------|----------------------|---------------------|--------------------------|-----------------------------|--------------------------|
| 2017-2018 | 0            | 3                | -3                     | 50             | 0                  | 3                    | 3                   | 56                       | 135                         | -79                      |
| 2018-2019 | 0            | 1                | -1                     | 55             | 1                  | 6                    | 8                   | 70                       | 123                         | -53                      |
| 2019-2020 | 0            | 2                | -2                     | 32             | 0                  | 0                    | 12                  | 44                       | 97                          | -53                      |
| 2020-2021 | 0            | 0                | 0                      | 16             | 12                 | 5                    | 0                   | 33                       | 63                          | -30                      |
| 2021-2022 | 0            | 4                | -4                     | 42             | 0                  | 3                    | 3                   | 48                       | 138                         | -90                      |
| Average   | 0            | 2                | -2                     | 39             | 3                  | 3                    | 5                   | 50                       | 111                         | -61                      |