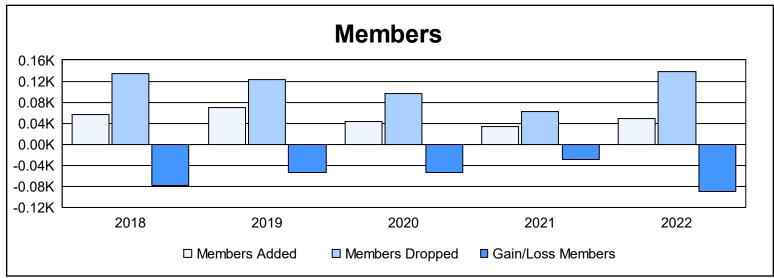

District 22 A

As of June 2022 Cumulative

| Year      | New<br>Clubs | Dropped<br>Clubs | Gain/<br>Loss<br>Clubs | New<br>Members | Charter<br>Members | Reinstate<br>Members | Transfer<br>Members | Total<br>Member<br>Added | Total<br>Members<br>Dropped | Gain/<br>Loss<br>Members |
|-----------|--------------|------------------|------------------------|----------------|--------------------|----------------------|---------------------|--------------------------|-----------------------------|--------------------------|
| 2017-2018 | 0            | 3                | -3                     | 50             | 0                  | 3                    | 3                   | 56                       | 135                         | -79                      |
| 2018-2019 | 0            | 1                | -1                     | 55             | 1                  | 6                    | 8                   | 70                       | 123                         | -53                      |
| 2019-2020 | 0            | 2                | -2                     | 32             | 0                  | 0                    | 12                  | 44                       | 97                          | -53                      |
| 2020-2021 | 0            | 0                | 0                      | 16             | 12                 | 5                    | 0                   | 33                       | 63                          | -30                      |
| 2021-2022 | 0            | 4                | -4                     | 42             | 0                  | 3                    | 3                   | 48                       | 138                         | -90                      |
| Average   | 0            | 2                | -2                     | 39             | 3                  | 3                    | 5                   | 50                       | 111                         | -61                      |